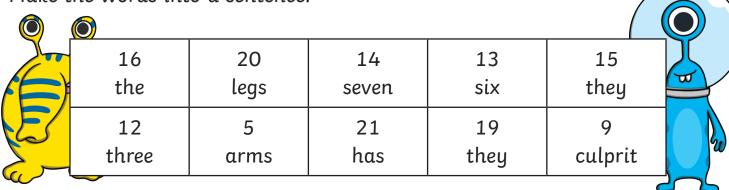

## Clue 5: Counting

What numbers are shown by the dienes?

Find the numbers that you have put in the stars in the table below.

Make the words into a sentence.

Clue 5:\_\_\_\_\_

The culprit is \_\_\_\_\_