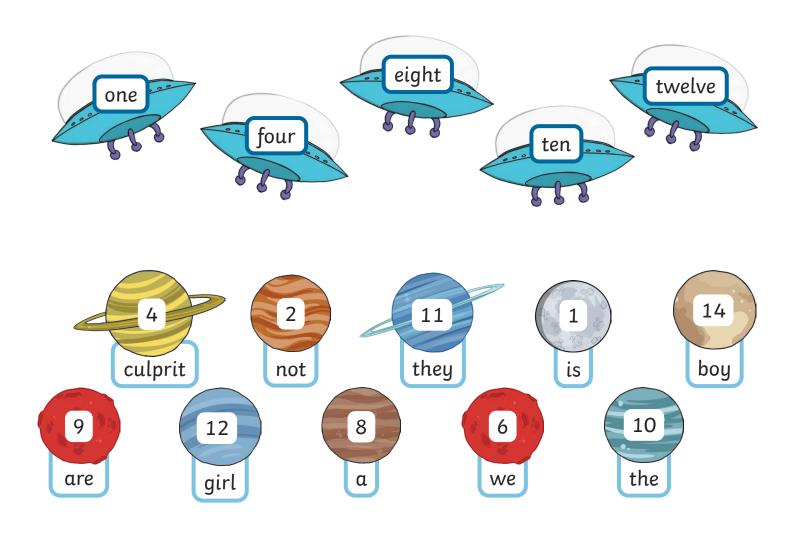

### Clue 2: Number Match

Match the words to the numbers.

Use the words under the planets to solve the clue.

Clue 2:\_\_\_\_\_