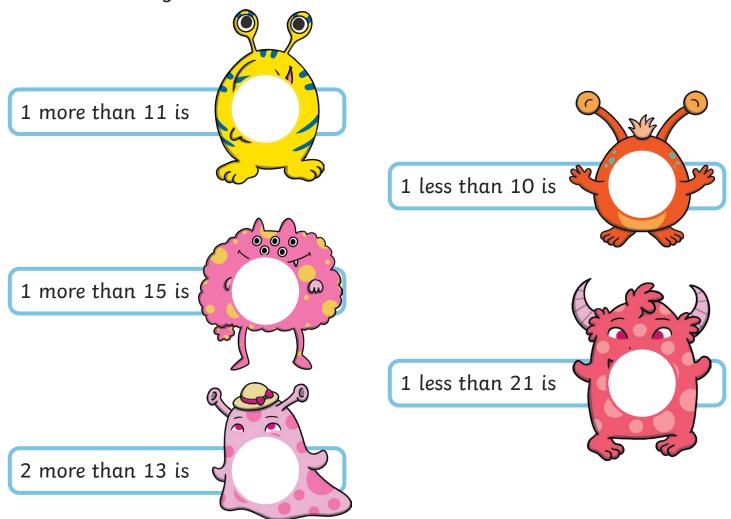

#### Clue 3: More or Less

Write the missing numbers on the aliens.

Find the numbers that you have put on the aliens in the table below. Make the words into a sentence.

| 20<br>skin   | 22<br>are  | 16<br>the  | 11<br>red   | 12<br>has |  |
|--------------|------------|------------|-------------|-----------|--|
| 9<br>culprit | 21<br>pink | 10<br>they | 15<br>green | 14<br>not |  |

Clue 3: