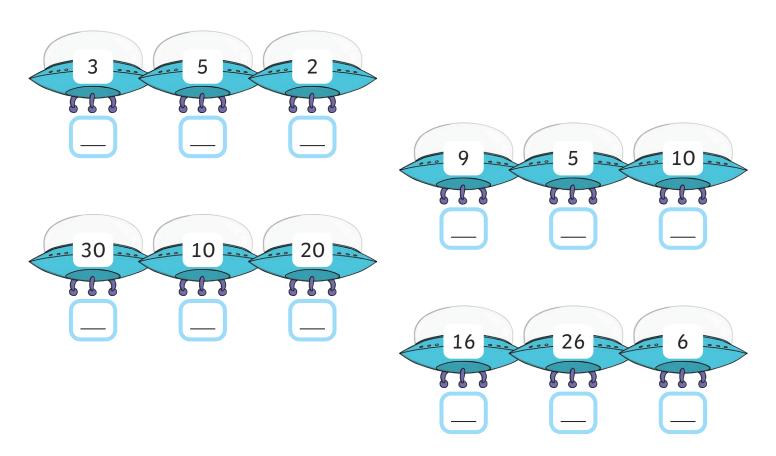

## Clue 4: Ordering

Put these numbers in order from smallest to biggest.

Find the biggest number for each set of rockets in the table below.

Make the words into a sentence.

| 25   | 10    | 16   | 9   | 5       |
|------|-------|------|-----|---------|
| tall | is    | they | a   | culprit |
| 46   | 26    | 30   | 11  | 6       |
| we   | short | the  | are | not     |

Clue 4:\_\_\_\_