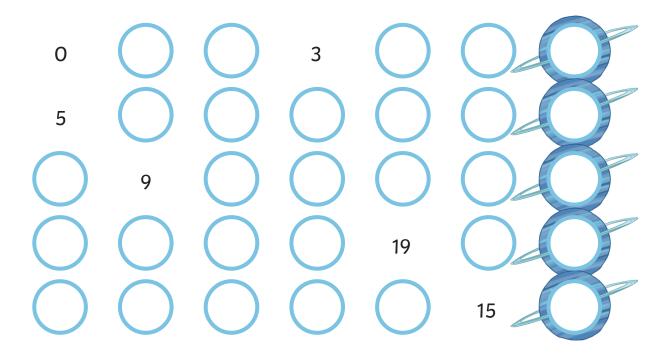

## Clue 5: Counting

What numbers are shown by the dienes?

Find the numbers that you have put in the stars in the table below.

Make the words into a sentence.

Clue 5:\_\_\_\_\_

The culprit is \_\_\_\_\_