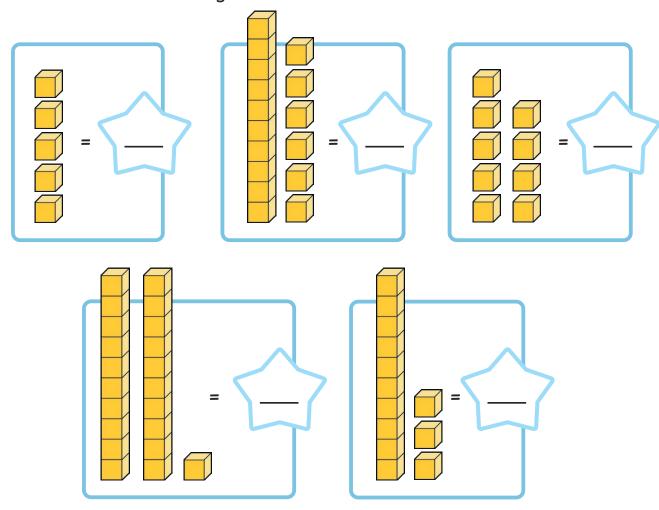

## Clue 5: Counting

What numbers are shown by the dienes?

Find the numbers that you have put in the stars in the table below.

Make the words into a sentence.

Clue 5:\_\_\_\_\_

The culprit is \_\_\_\_\_