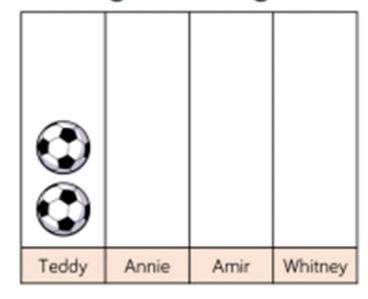

## Complete the pictogram using the data given.

| Name    | Tally  |  |
|---------|--------|--|
| Teddy   |        |  |
| Annie   | JH III |  |
| Amir    | ##     |  |
| Whitney | JH     |  |